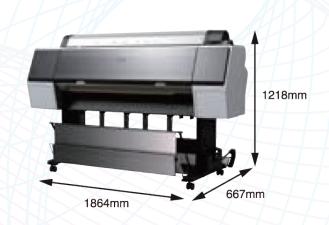

### Epson Stylus Pro 9860 / 9906D:

- Dimensions 74"(W) x 27"(D) x 48"(H)
- Media Handling Up to 44"
- Ink Dye base ink 6 colors
- Resolution Up to 2880 x 1440 dpi

Hsuan Cheng Tech., Inc. 10F-2, No.880 Zhongzheng Rd. Zhonghe Dist., New taipei City 23586, Taiwan R.O.C Tel: +886 2 22289838 Fax: +886 2 22289839 www.easicolor.com