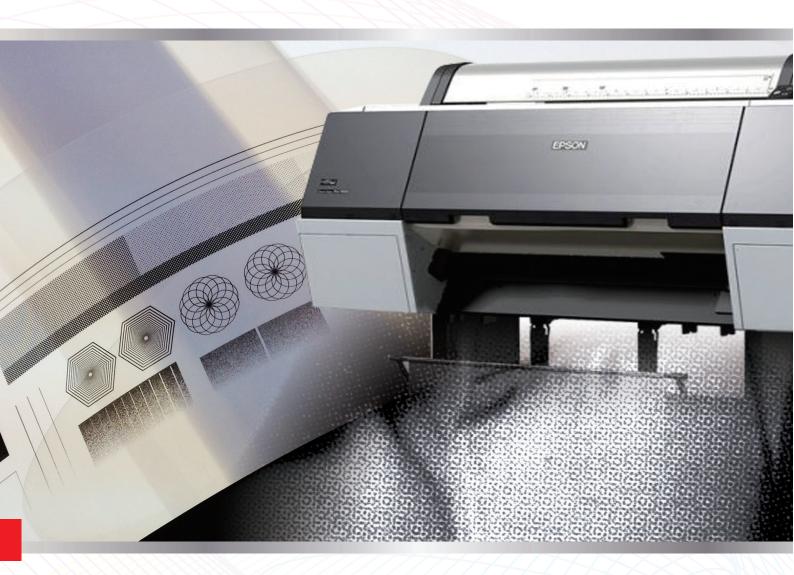

Image Setting Film with Inkjet Technology

## **INKJET DIGITAL FILM**

For Epson 9860 / 9906D

Offset • Screen • Flexo

#### Feature:

- Instant dry
- Compatibilities with various inks
- Excellent print image (line sharpness, density and registration)
- Well-vacuum property

#### RiP:

- Using standard Epson ink
- Industrial standard 1 bit TIFF workflow
- High Quality of Screening, up to 150 lpi
- Easy to set up and use
- Most Economic CTP Solution in Market