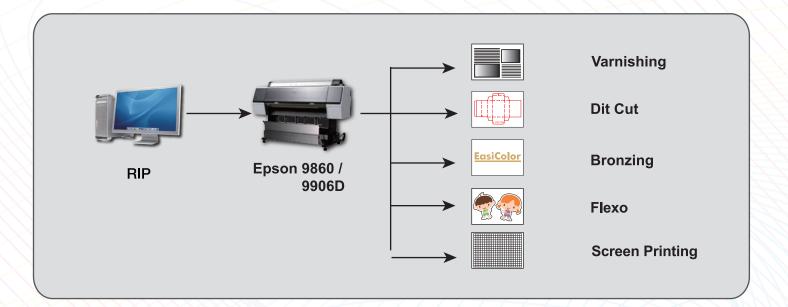

## **INKJET DIGITAL FILM**

For Epson 9860 / 9906D

Offset • Screen • Flexo

#### RiP:

- Using standard Epson ink
- Industrial standard 1 bit TIFF workflow
- High Quality of Screening, up to 150 lpi
- Easy to set up and use
- Most Economic CTP Solution in Market